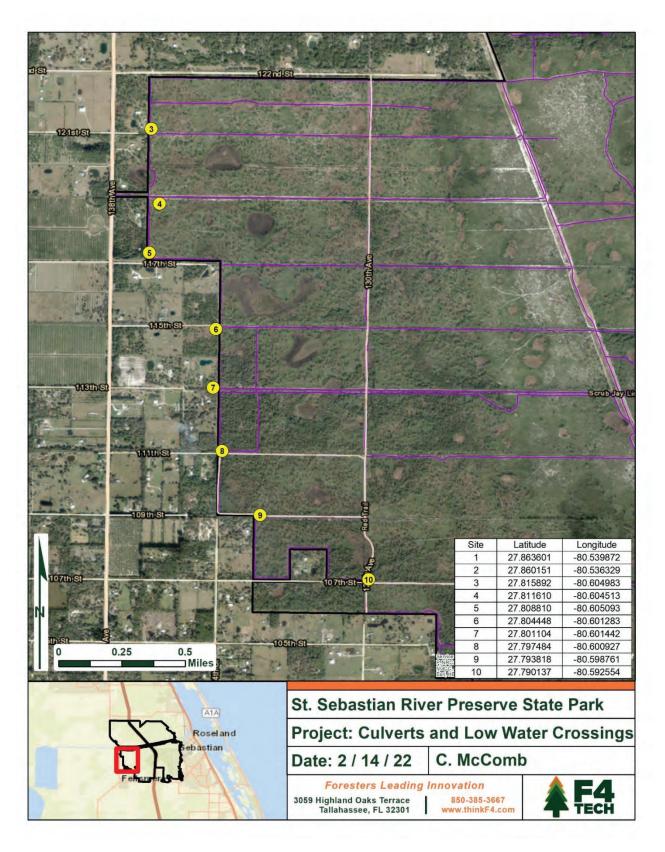

#### 1. Discussion Regarding the Status of the FWCD Culvert Inventory and Needed Update

Both items under New Business were considered at the same time. Action taken by the Board is provided under No. 2 below.

## 2. Consider Approval for the Conversion of the FWCD Stormwater Model from ICPR 3 to ICPR 4

Mr. Simons explained the need for an update to the culvert inventory and answered questions from the Board about historical information and what may be gained by having an updated inventory and converting to ICPR 4. He estimated about 30 days of field time and 20 days of office time to accomplish. After further discussion, a **motion** was made by Mr. Tillman, seconded by Mr. Carnell and passed unanimously directing the District Manager to circulate a proposal from the District Engineer to all Supervisors, and if no objection is made by any Supervisor, to authorize the President to enter into an agreement to update the District Culvert Inventory and convert the stormwater model to ICPR 4.