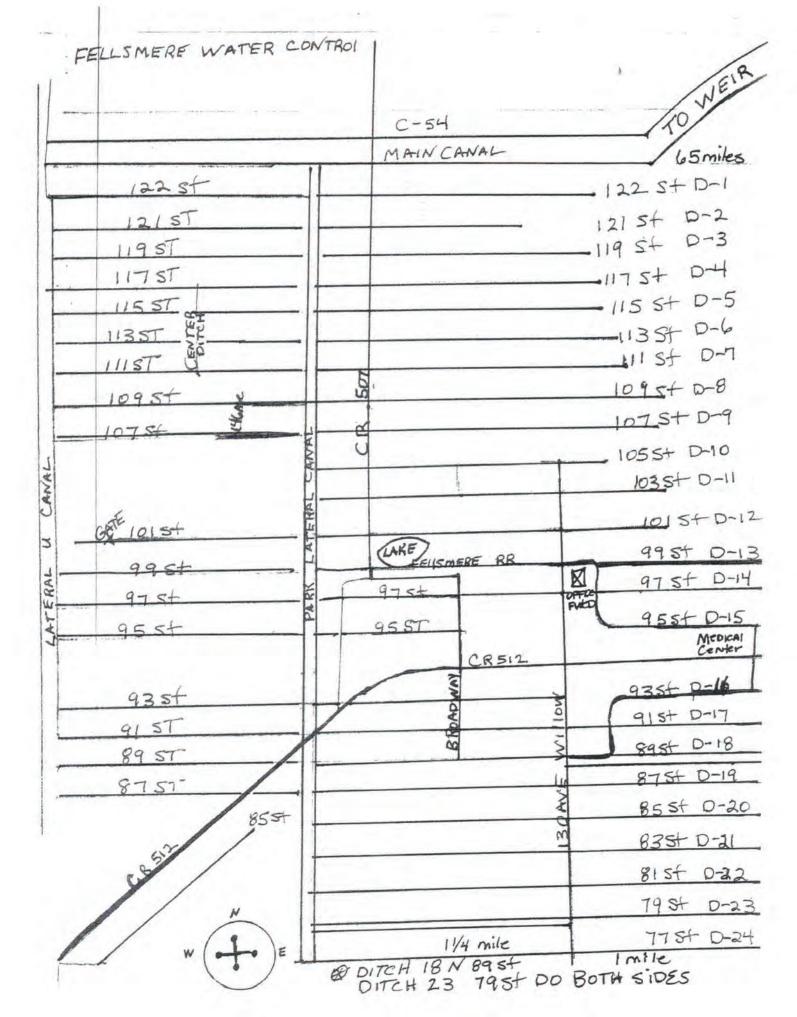

#### WATER QUALITY IN MAIN CANAL

Representative Water Quality sampling for the F.W.C.D. are taken from the Main Canal quarterly (approximately every three months) at the County Road 507 (Babcock Road) bridge.

Currently, and for some time now, the sampling, field analyses, and laboratory analyses are conducted by Pace Analytical Services, Inc. out of Pompano Beach, Florida. The discussion of water quality for this report is based on samples taken during: the 2nd quarter of 2021 through the 1st quarter of 2022.

The acceptable Florida Nutrient Numeric Threshold Limits for Phosphorus is (0.12 mg/L). The F.W.C.D. water quality results for phosphorus are as follows, May 2021 (N/A no test mg/l), August 2021 (0.18 mg/l), November 2021 (0.047 mg/l), and the February 2022 (0.025 mg/l). The August sample has concentration levels that are greater than the 0.12 limit, however, the May and February levels are lower and the overall average of the results is close to the limit.

The Nutrient Numeric Threshold Limit for Total Nitrogen in the Florida Peninsula region is a maximum concentration of 1.54 mg/l. The F.W.C.D. water quality results for Nitrogen for this past year, all samples were below the threshold.