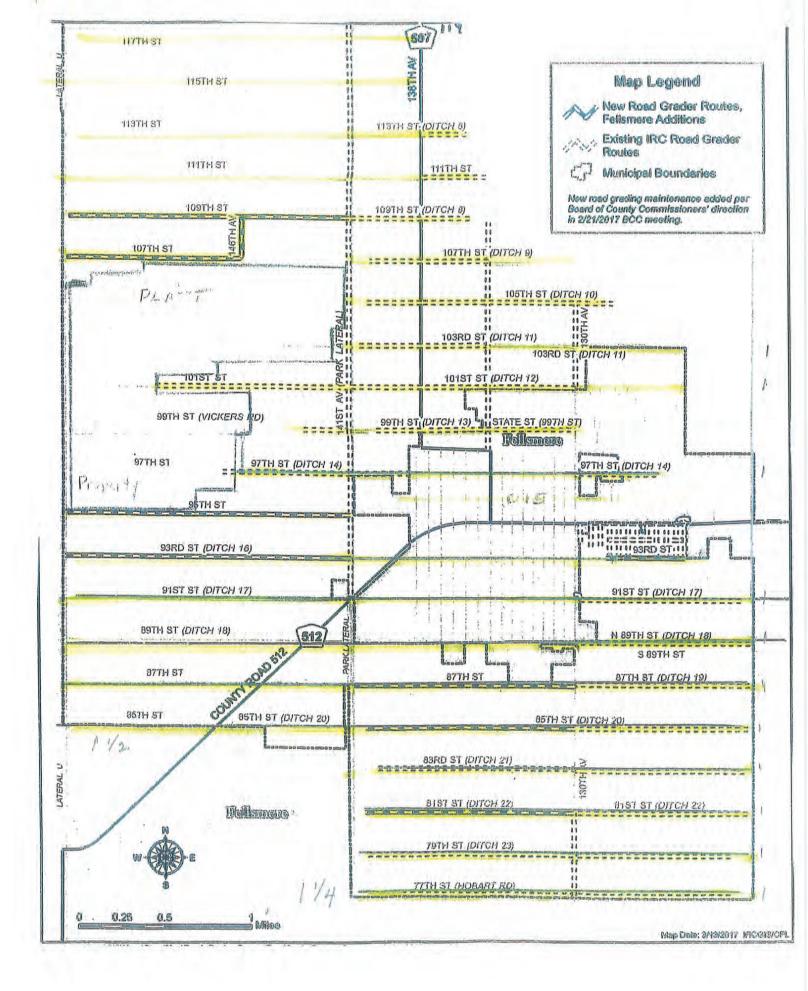

### **Fellsmere Water Control District**

| Lateral U to Park Lateral |       | Total Lineal Miles 58.1        |
|---------------------------|-------|--------------------------------|
| Street                    | Miles | Feet Per Mile 5280             |
| 117                       | 1.5   |                                |
| 115                       | 1.5   | Total Lineal Feet 306768 "A"   |
| 113                       | 1.5   |                                |
| 111                       | 1.5   | # of Passes Avg. 2.5           |
| 109                       | 1.5   | Width Per Pass 4.5             |
| 107                       | 1     | Average Width to Mow 11.25 "B" |
| 101                       | 1     |                                |
| 97                        | 0.75  | Square Feet A x B 3451140      |
| 95                        | 1.5   |                                |
| 93                        | 1.5   | Square Feet per Acre 43560     |
| 91                        | 1.5   |                                |
| 89                        | 1.5   | Mowed Acres 79.23              |
| 87                        | 1.5   |                                |
| 85                        | 1.5   | Rate Per Acre Mowed \$ 252.44  |
| Shrimp Factory            | 1.5   |                                |
| Total Miles               | 20.75 | Price Per Mow \$20,000.00      |

### Park Lateral to East Boundary

| Street      |                    | Miles |
|-------------|--------------------|-------|
| 117         |                    | 0.5   |
| 115         |                    | 0.5   |
| 113         |                    | 1     |
| 111         |                    | 1     |
| 109         |                    | 1     |
| 107         |                    | 1.1   |
| 105         |                    | 1.25  |
| 103         |                    | 2     |
| 101         |                    | 2     |
| 99          |                    | 1.25  |
| 97          |                    | 1.75  |
| D15         |                    | 2     |
| 93          |                    | 2     |
| 91          |                    | 2.25  |
| 89          |                    | 2.25  |
| 89 2nd side |                    | 1     |
| 87          |                    | 2.25  |
| 85          |                    | 2.25  |
| 83          |                    | 2.25  |
| 81          |                    | 2.25  |
| 79          |                    | 2.25  |
| 79 2nd side |                    | 1     |
| 77          |                    | 2.25  |
|             | <b>Total Miles</b> | 37.35 |